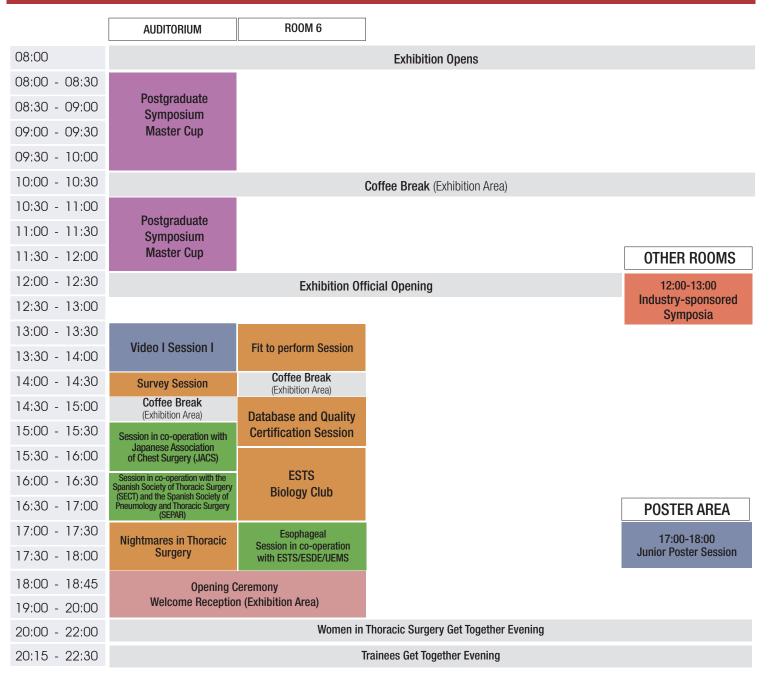

#### **MONDAY 27 MAY 2024**

|               | AUDITORIUM                                | R00M 6                                                                                                 | R00M 4                                    | R00M 5                                          | ]                                       |
|---------------|-------------------------------------------|--------------------------------------------------------------------------------------------------------|-------------------------------------------|-------------------------------------------------|-----------------------------------------|
| 07:00-07:30   |                                           | Sunrise Session I                                                                                      |                                           | Sunrise Session II<br>ESTS-ITMIG. Highlights of |                                         |
| 07:30-07:50   |                                           | Tools in Thoracic Surgery<br>Training                                                                  |                                           | Recurrent Disease in Thymic<br>Malignancies     |                                         |
| 08:00-08:30   | Innovative/Experimental                   | Miscellaneous                                                                                          |                                           | ······g·······                                  |                                         |
| 08:30-09:00   | Session II                                | Session III                                                                                            |                                           |                                                 |                                         |
| 09:00-09:15   | Opening remarks                           |                                                                                                        | Symposium for Nurses                      |                                                 |                                         |
| 09:15-09:30   |                                           |                                                                                                        | and Allied Health<br>Professionals        |                                                 |                                         |
| 09:30 - 10:00 | Brompton<br>Session IV                    |                                                                                                        |                                           |                                                 |                                         |
| 10:00 - 10:45 |                                           |                                                                                                        |                                           |                                                 |                                         |
| 10:45 - 11:15 | Coffee Break (E                           | Exhibition Area)                                                                                       | Coffee Break (Exhibition Area)            |                                                 |                                         |
| 11:15-11:45   | Invited Lecture                           |                                                                                                        | Symposium for Nurses<br>and Allied Health |                                                 |                                         |
| 11:45-12:00   | Introduction<br>to the President          |                                                                                                        | Professionals                             |                                                 |                                         |
| 12:00 - 12:30 | Presidential Address                      |                                                                                                        |                                           | Γ                                               | OTHER ROOMS                             |
| 12:30 - 13:00 |                                           |                                                                                                        |                                           |                                                 | 12:30-13:30                             |
| 13:00 - 13:30 |                                           |                                                                                                        |                                           |                                                 | Industry-sponsored<br>Symposia          |
| 13:30 - 14:00 | Pulmonary neoplastic I                    | Transplant session                                                                                     | Practical Session<br>for Nurses & Allied  | •                                               | Symposia                                |
| 14:00 - 14:30 | Session V                                 | Thoracoabdominal NRP<br>in lung transplantation                                                        | Health Professionals                      |                                                 |                                         |
| 14:30 - 15:00 |                                           |                                                                                                        | Symposium for Nurses<br>and Allied Health |                                                 |                                         |
| 15:00 - 15:30 | Evolution in MITS<br>Session VI           | Transplant and Airway<br>Session VII                                                                   | Professionals                             |                                                 |                                         |
| 15:30 - 16:00 |                                           | Coffee Break (Exhibition Area)                                                                         | <b>Coffee Break</b><br>(Exhibition Area)  |                                                 |                                         |
| 16:00 - 16:30 | <b>Coffee Break</b><br>(Exhibition Area)  | Reducing the carbon footprint of<br>thoracic surgery: What are our<br>options? Session in co-operation | Symposium for Nurses                      |                                                 |                                         |
| 16:30 - 17:00 |                                           | with The Society of Thoracic<br>Surgeons (STS)                                                         | and Allied Health<br>Professionals        |                                                 |                                         |
| 17:00-17:30   | Young Investigators Award<br>Session VIII | Esophageal                                                                                             | 11010331011413                            |                                                 | POSTER AREA                             |
| 17:30 - 18:00 |                                           | Session IX                                                                                             |                                           |                                                 | 17:00-18:00<br>Moderated Poster Session |
| 18:00 - 19:00 | 🕢 General Assembly                        |                                                                                                        |                                           |                                                 |                                         |
| 20.15-23:30   | ESTS PARTY                                |                                                                                                        | ABSTRACT SESSION                          | LECTURE                                         |                                         |
|               |                                           |                                                                                                        | EDUCATIONAL SESSION                       | NURSES & ALLIED HEALTH P                        | ROFESSIONALS HEALTH                     |
|               |                                           |                                                                                                        | SESSIONS IN CO-OPERATION                  | WITH OTHER SOCIETIES                            | SUNRISE SESSIONS                        |